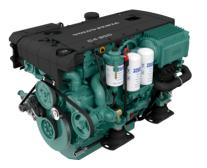

## D4-300

| Engine Type                  | D4-300                                       |
|------------------------------|----------------------------------------------|
| Rated rpm                    | 3500                                         |
| Crankshaft Power, kW (kW)    | 221                                          |
| Crankshaft Power, hp (hp)    | 300                                          |
| Rating                       | Rating 5                                     |
| Emission compliance          | IMO Nox Tier II, EU RCD Stage II, EPA Tier 3 |
| Number of cylinders          | 4                                            |
| Aspiration                   | Turbo with charge air cooler                 |
| High-pressure fuel injection | Common-rail fuel injection                   |
| Control system               | Electronic vessel control                    |
| Cooling system               | Heat exchanger cooling, Keel cooling         |
| Measurements                 |                                              |
| Fuel consumption (g/kWh)     | 221                                          |